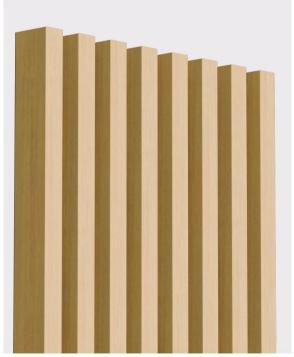

## **Beam Colour Options**

Explore our range of beam colour options designed to elevate your project's aesthetic appeal while ensuring long-lasting vibrancy. Our fade-resistant colours provide enduring beauty, offering you a spectrum of choices to complement any architectural vision.

## **Colour Choices**

Parthenon

Code: PC01

Angkor

Code: PC02

Petra

Code: PC03

Westminster

Code: PC04

Black Beach Code: PC05

Chichen Itza Code: PC06

**Taj Mahal** Code: PC07

**Lake Baikal** Code: PC08

**Colosseum** Code: PC09

**Pyramids** Code: PC10

Potala Palace Code: PC12