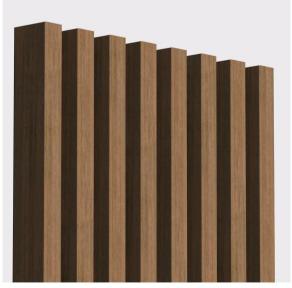

## **Beam Colour Options**

Explore our range of beam colour options designed to elevate your project's aesthetic appeal while ensuring long-lasting vibrancy. Our fade-resistant colours provide enduring beauty, offering you a spectrum of choices to complement any architectural vision.

## **Colour Choices**

Parthenon

Code: PC01

Angkor

Code: PC02

Petra

Code: PC03

Westminster