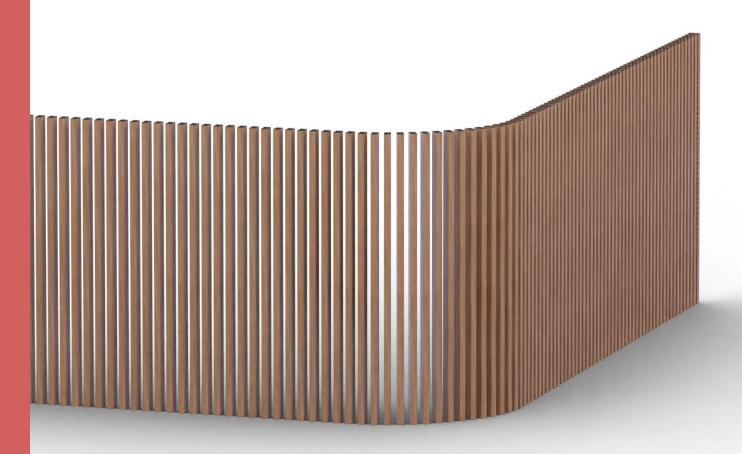

## Designed for living, Built to last

Oakio ® WPC beam has the look and feel of traditional wood, with the added strength, durability and sustainability of a composite material.

| We | TZ |   | TATE |        |
|----|----|---|------|--------|
| We | Kn | W | W    | J( : 1 |

## Beam

Experience excellence in construction with Oakio beams. Meticulously crafted using high-quality materials and advanced co-extrusion technology, our beams arrive on-site in impeccable condition.

Resistant to cracking, twisting, and warping, they boast stable colours that require no painting or maintenance, setting new standards in architectural design and construction. Choose Oakio for unparalleled quality.

\*Note: The length of Oakio beams currently cannot exceed five meters.

- Co-extrusion layer protection
- · Versatile and easy to install
- Eco-friendly material and non-toxic

- Weather and UV resistance
- Can be used for different projects
- 25 years residential warranty