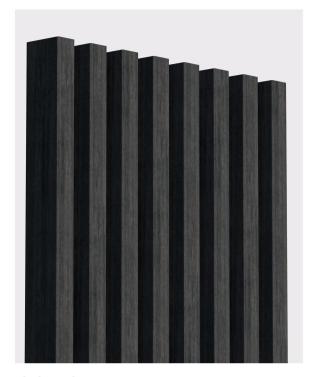

## **Beam Colour Options**

Explore our range of beam colour options designed to elevate your project's aesthetic appeal while ensuring long-lasting vibrancy. Our fade-resistant colours provide enduring beauty, offering you a spectrum of choices to complement any architectural vision.

Code: PC04

Black Beach Code: PC05

Chichen Itza Code: PC06

**Taj Mahal** Code: PC07

**Lake Baikal** Code: PC08

**Colosseum** Code: PC09

**Pyramids** Code: PC10

Potala Palace Code: PC12