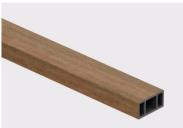

## **Beam Profile Options**

Discover the versatility of Oakio WPC beams through our wide array of profile options designed to meet diverse project needs. Whether for small-scale projects or large constructions, our selection offers various sizes to cater to your specific requirements. Explore our range to find the ideal fit for your vision.

Name: Beam Size: 60 x 42 mm

PSM05

Name: Beam Size: 100 x 52 mm

PSM06

Name: Beam Size: 120 x 62 mm

PSM07

Name: Beam Size: 172 x 62 mm

PSM10