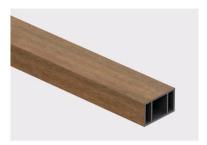

## **Beam Profile Options**

Discover the versatility of Oakio WPC beams through our wide array of profile options designed to meet diverse project needs. Whether for small-scale projects or large constructions, our selection offers various sizes to cater to your specific requirements. Explore our range to find the ideal fit for your vision.

Name: Beam Size: 100 x 51 mm

PSM11

Name: Beam Size: 50 x 50 mm

PSM12

Name: Beam Size: 200 x 100 mm

PSM13

Name: Beam Size: 200 x 200 mm

PSM14