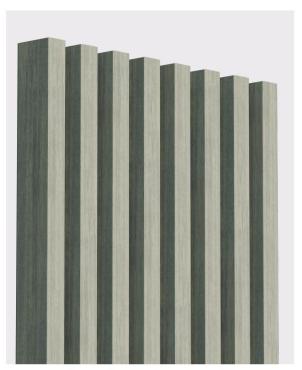

## **Beam Colour Options**

Explore our range of beam colour options designed to elevate your project's aesthetic appeal while ensuring long-lasting vibrancy. Our fade-resistant colours provide enduring beauty, offering you a spectrum of choices to complement any architectural vision.

## **Colour Choices**

Parthenon

Code: PC01

Angkor

Code: PC02

Petra

Code: PC03

Westminster

Code: PC04

Black Beach Code: PC05

Chichen Itza Code: PC06

**Taj Mahal** Code: PC07

**Lake Baikal** Code: PC08

**Colosseum** Code: PC09

**Pyramids** Code: PC10

Potala Palace Code: PC12