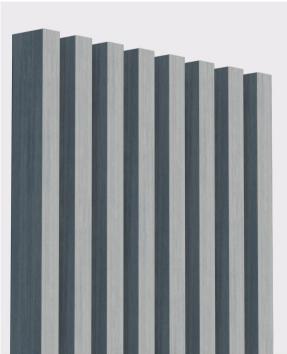

## **Beam Colour Options**

Explore our range of beam colour options designed to elevate your project's aesthetic appeal while ensuring long-lasting vibrancy. Our fade-resistant colours provide enduring beauty, offering you a spectrum of choices to complement any architectural vision.

## **Colour Choices**

Parthenon

Code: PC01

Angkor

Code: PC02

Petra

Code: PC03

Westminster

Code: PC04

Black Beach Code: PC05

Chichen Itza Code: PC06

**Taj Mahal** Code: PC07

**Lake Baikal** Code: PC08

**Colosseum** Code: PC09

**Pyramids** Code: PC10

Potala Palace Code: PC12