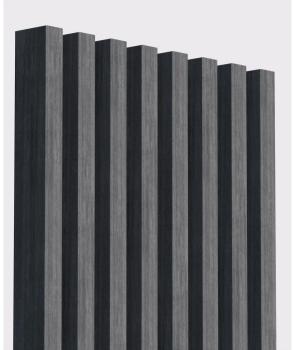

## **Beam Colour Options**

Explore our range of beam colour options designed to elevate your project's aesthetic appeal while ensuring long-lasting vibrancy. Our fade-resistant colours provide enduring beauty, offering you a spectrum of choices to complement any architectural vision.

Code: PC04

Black Beach Code: PC05

Chichen Itza Code: PC06

**Taj Mahal** Code: PC07

**Lake Baikal** Code: PC08

**Colosseum** Code: PC09

**Pyramids** Code: PC10

Potala Palace Code: PC12