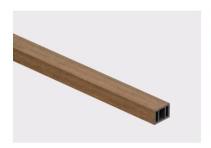

## **Beam Profile Options**

Discover the versatility of Oakio WPC beams through our wide array of profile options designed to meet diverse project needs. Whether for small-scale projects or large constructions, our selection offers various sizes to cater to your specific requirements. Explore our range to find the ideal fit for your vision.

## Profile Choices -

PSM01

Name: Beam Size: 60 x 42 mm

PSM02

Name: Beam Size: 100 x 50 mm

PSM03

Name: Beam Size: 120 x 70 mm

PSM04