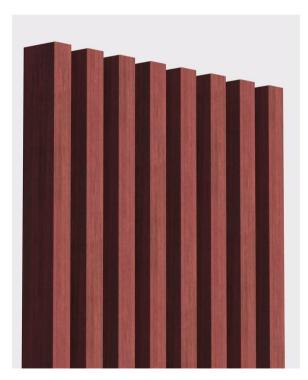

## **Beam Colour Options**

Explore our range of beam colour options designed to elevate your project's aesthetic appeal while ensuring long-lasting vibrancy. Our fade-resistant colours provide enduring beauty, offering you a spectrum of choices to complement any architectural vision.

## **Colour Choices**

Parthenon

Code: PC01

Angkor

Code: PC02

Petra

Code: PC03

Westminster

Code: PC04

Black Beach Code: PC05

Chichen Itza Code: PC06

**Taj Mahal** Code: PC07

**Lake Baikal** Code: PC08

**Colosseum** Code: PC09

**Pyramids** Code: PC10

Potala Palace Code: PC12