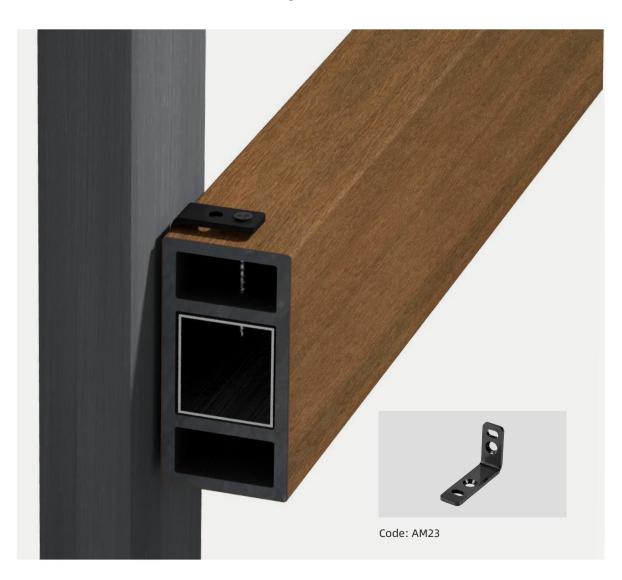

# Fixing Methods

Clips and screws are the main accessories for beam. Visit **www.oakio.com** for further information.

**Fixing Methods** 