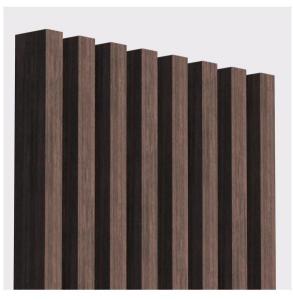

## **Beam Colour Options**

Explore our range of beam colour options designed to elevate your project's aesthetic appeal while ensuring long-lasting vibrancy. Our fade-resistant colours provide enduring beauty, offering you a spectrum of choices to complement any architectural vision.

## **Colour Choices**

Parthenon

Code: PC01

Angkor

Code: PC02

Petra

Code: PC03

Westminster

Code: PC04

Black Beach Code: PC05

Chichen Itza Code: PC06

**Taj Mahal** Code: PC07

**Lake Baikal** Code: PC08

**Colosseum** Code: PC09

**Pyramids** Code: PC10

Potala Palace Code: PC12