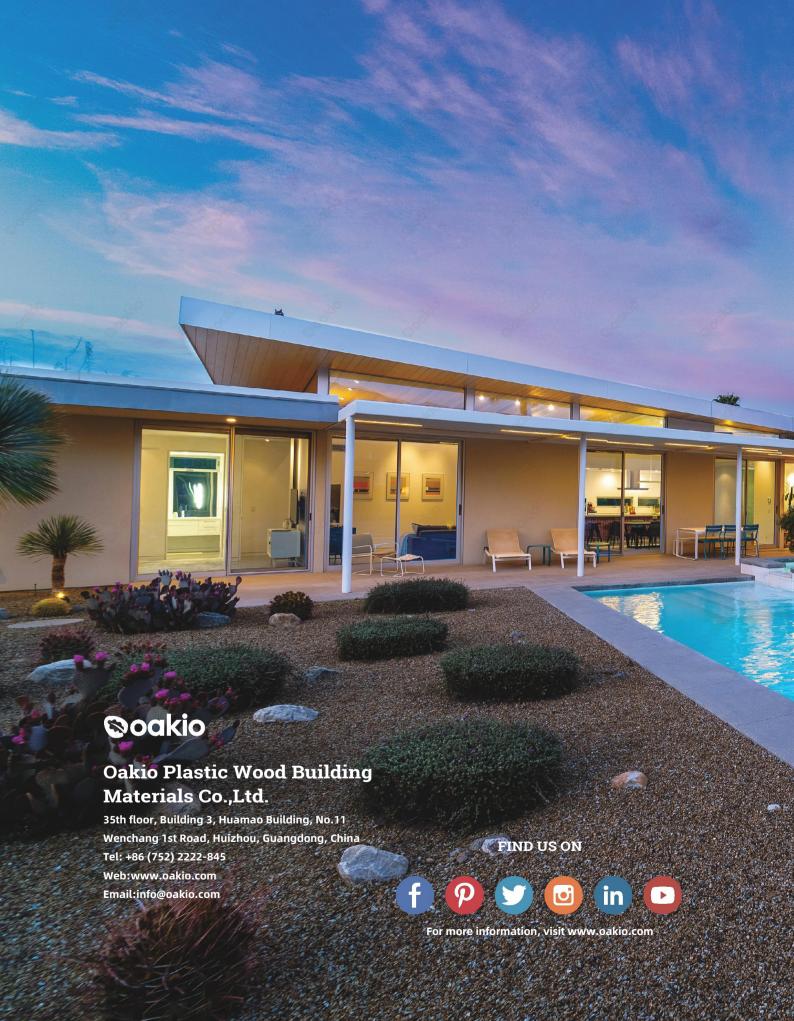

## Designed for living, Built to last

Oakio ® WPC beam has the look and feel of traditional wood, with the added strength, durability and sustainability of a composite material.

| We Kı | TATO | WDC | 1 |
|-------|------|-----|---|

Oakio® WPC beam is backed by a 25 years limited warranty. That is how we fulfill our mission of delivering products that help you create the most enduring, durable, and enjoyable outdoor living spaces. We are also proud of our continuous conservation and sustainability efforts. Oakio® WPC is made from up to 95 percent recycled materials, saving tens of thousands of trees each year. Oakio® is the industry leader in high-performance wood plastic composite building materials.