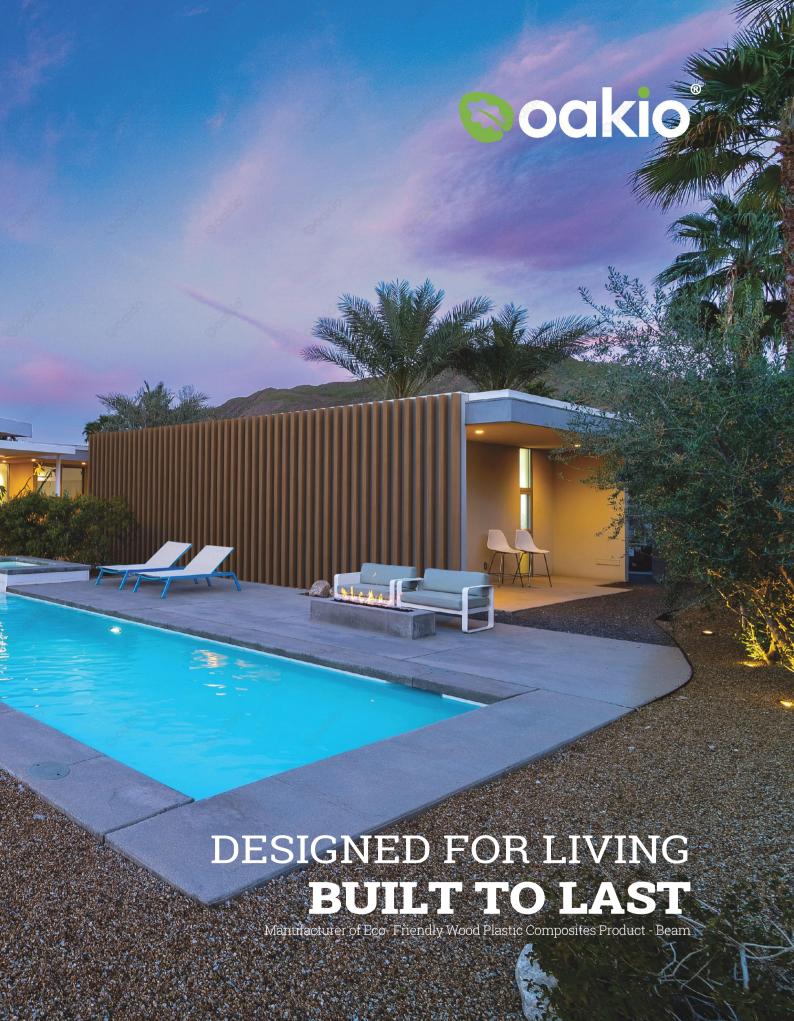

## Designed for living, Built to last

Oakio ® WPC beam has the look and feel of traditional wood, with the added strength, durability and sustainability of a composite material.

| We Kı | TATO | WDC | 1 |
|-------|------|-----|---|

Oakio® WPC beam is backed by a 25 years limited warranty. That is how we fulfill our mission of delivering products that help you create the most enduring, durable, and enjoyable outdoor living spaces. We are also proud of our continuous conservation and sustainability efforts. Oakio® WPC is made from up to 95 percent recycled materials, saving tens of thousands of trees each year. Oakio® is the industry leader in high-performance wood plastic composite building materials.