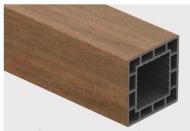

## **Beam Profile Options**

Discover the versatility of Oakio WPC beams through our wide array of profile options designed to meet diverse project needs. Whether for small-scale projects or large constructions, our selection offers various sizes to cater to your specific requirements. Explore our range to find the ideal fit for your vision.

### **Profile Choices**

PSM01

Name: Beam Size: 60 x 42 mm

PSM02

Name: Beam Size: 100 x 50 mm

PSM03

Name: Beam Size: 120 x 70 mm

PSM04