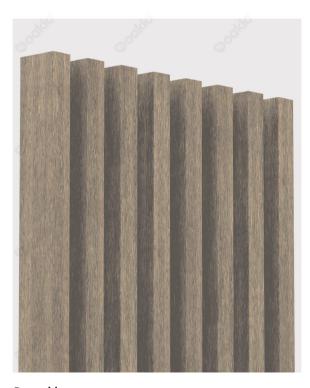

## **Beam Colour Options**

Explore our range of beam colour options designed to elevate your project's aesthetic appeal while ensuring long-lasting vibrancy. Our fade-resistant colours provide enduring beauty, offering you a spectrum of choices to complement any architectural vision.

## **Colour Choices**

Petra Code: PC03

Westminster
Code: PC04

Black Beach Code: PC05

**Chichen Itza** Code: PC06

**Taj Mahal** Code: PC07

Lake Baikal Code: PC08

**Colosseum** Code: PC09