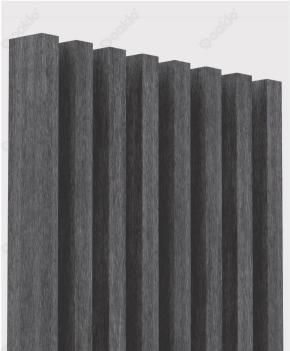

## **Beam Colour Options**

Explore our range of beam colour options designed to elevate your project's aesthetic appeal while ensuring long-lasting vibrancy. Our fade-resistant colours provide enduring beauty, offering you a spectrum of choices to complement any architectural vision.

## **Colour Choices**

Petra Code: PC03

Westminster
Code: PC04

Black Beach Code: PC05

**Chichen Itza** Code: PC06

**Taj Mahal** Code: PC07

Lake Baikal Code: PC08

**Colosseum** Code: PC09