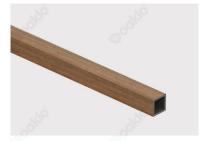

## **Beam Profile Options**

Discover the versatility of Oakio WPC beams through our wide array of profile options designed to meet diverse project needs. Whether for small-scale projects or large constructions, our selection offers various sizes to cater to your specific requirements. Explore our range to find the ideal fit for your vision.

### **Profile Choices**

PSM01

Name: Beam Size: 60 x 42 mm

PSM02

Name: Beam Size: 100 x 50 mm

PSM03

Name: Beam Size: 120 x 70 mm

PSM04