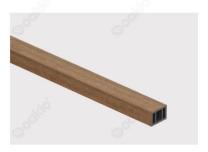

## **Beam Profile Options**

Discover the versatility of Oakio WPC beams through our wide array of profile options designed to meet diverse project needs. Whether for small-scale projects or large constructions, our selection offers various sizes to cater to your specific requirements. Explore our range to find the ideal fit for your vision.

### **Profile Choices**

PSM01

Name: Beam Size: 60 x 42 mm

PSM02

Name: Beam Size: 100 x 50 mm

PSM03

Name: Beam Size: 120 x 70 mm

PSM04