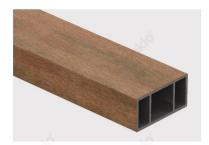

## **Beam Profile Options**

Discover the versatility of Oakio WPC beams through our wide array of profile options designed to meet diverse project needs. Whether for small-scale projects or large constructions, our selection offers various sizes to cater to your specific requirements. Explore our range to find the ideal fit for your vision.

### **Profile Choices**

PSM01

Name: Beam Size: 60 x 42 mm

PSM02

Name: Beam Size: 100 x 50 mm

PSM03

Name: Beam Size: 120 x 70 mm

PSM04