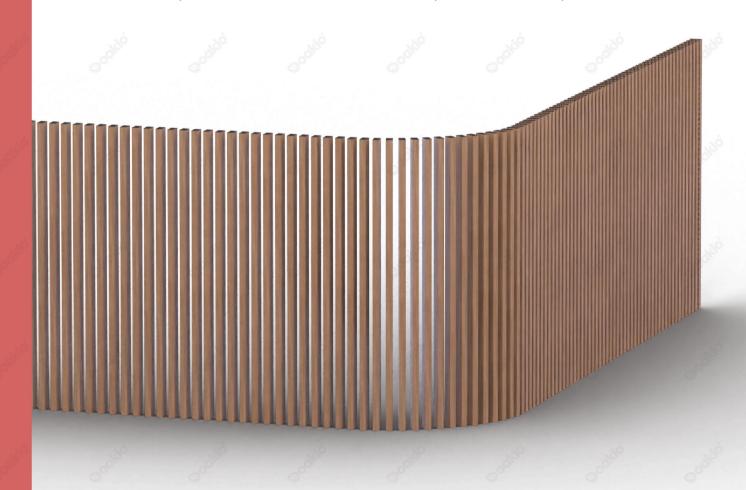

## Beam

Experience excellence in construction with Oakio beams. Meticulously crafted using high-quality materials and advanced co-extrusion technology, our beams arrive on-site in impeccable condition.

Resistant to cracking, twisting, and warping, they boast stable colours that require no painting or maintenance, setting new standards in architectural design and construction. Choose Oakio for unparalleled quality.

## **Beam Profile Options**

Discover the versatility of Oakio WPC beams through our wide array of profile options designed to meet diverse project needs. Whether for small-scale projects or large constructions, our selection offers various sizes to cater to your specific requirements. Explore our range to find the ideal fit for your vision.