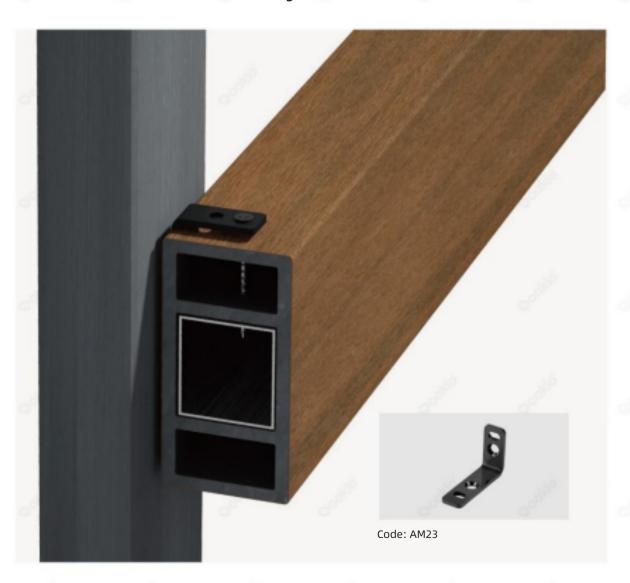

# Fixing Methods

Clips and screws are the main accessories for beam. Visit **www.oakio.com** for further information.

## **Fixing Methods**