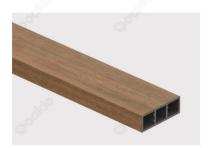

### **Profile Choices**

PSM01

Name: Beam Size: 60 x 42 mm

PSM02

Name: Beam Size: 100 x 50 mm

PSM03

Name: Beam Size: 120 x 70 mm

PSM04

Name: Beam Size: 60 x 42 mm

PSM05

Name: Beam Size: 100 x 52 mm

PSM06

Name: Beam Size: 120 x 62 mm

PSM07

Name: Beam Size: 172 x 62 mm

PSM10