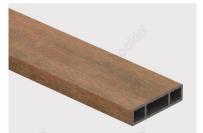

### **Profile Choices**

PSM01

Name: Beam Size: 60 x 42 mm

PSM02

Name: Beam Size: 100 x 50 mm

PSM03

Name: Beam Size: 120 x 70 mm

PSM04

Name: Beam Size: 60 x 42 mm

PSM05

Name: Beam Size: 100 x 52 mm

PSM06

Name: Beam Size: 120 x 62 mm

PSM07

Name: Beam Size: 172 x 62 mm

PSM10