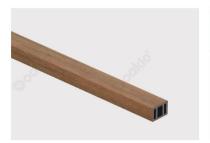

## **Beam Profile Options**

Discover the versatility of Oakio WPC beams through our wide array of profile options designed to meet diverse project needs. Whether for small-scale projects or large constructions, our selection offers various sizes to cater to your specific requirements. Explore our range to find the ideal fit for your vision.

### **Profile Choices**

PSM01

Name: Beam Size: 60 x 42 mm

PSM02

Name: Beam Size: 100 x 50 mm

PSM03

Name: Beam Size: 120 x 70 mm

PSM04