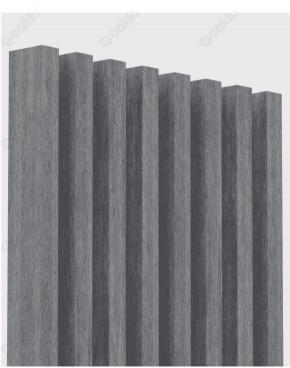

## **Beam Colour Options**

Explore our range of beam colour options designed to elevate your project's aesthetic appeal while ensuring long-lasting vibrancy. Our fade-resistant colours provide enduring beauty, offering you a spectrum of choices to complement any architectural vision.

## **Colour Choices**

Petra Code: PC03

Westminster
Code: PC04

Black Beach Code: PC05

**Chichen Itza** Code: PC06

**Taj Mahal** Code: PC07

Lake Baikal Code: PC08

**Colosseum** Code: PC09