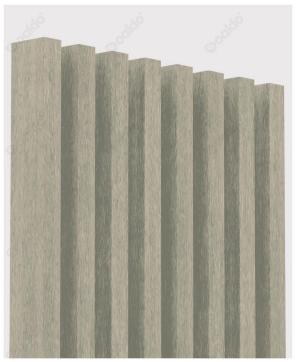

## **Beam Colour Options**

Explore our range of beam colour options designed to elevate your project's aesthetic appeal while ensuring long-lasting vibrancy. Our fade-resistant colours provide enduring beauty, offering you a spectrum of choices to complement any architectural vision.

## **Colour Choices**

Petra Code: PC03

Westminster
Code: PC04

Black Beach Code: PC05

**Chichen Itza** Code: PC06

**Taj Mahal** Code: PC07

Lake Baikal Code: PC08

**Colosseum** Code: PC09