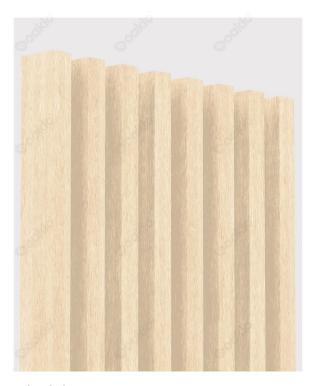

## **Beam Colour Options**

Explore our range of beam colour options designed to elevate your project's aesthetic appeal while ensuring long-lasting vibrancy. Our fade-resistant colours provide enduring beauty, offering you a spectrum of choices to complement any architectural vision.

## **Colour Choices**

Petra Code: PC03

Westminster
Code: PC04

Black Beach Code: PC05

**Chichen Itza** Code: PC06

**Taj Mahal** Code: PC07

Lake Baikal Code: PC08

**Colosseum** Code: PC09