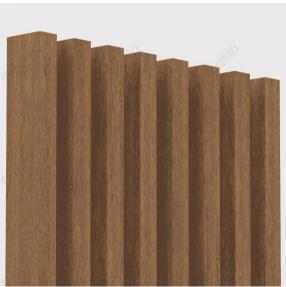

## **Beam Colour Options**

Explore our range of beam colour options designed to elevate your project's aesthetic appeal while ensuring long-lasting vibrancy. Our fade-resistant colours provide enduring beauty, offering you a spectrum of choices to complement any architectural vision.

## **Colour Choices**

Petra Code: PC03

Westminster
Code: PC04

Black Beach Code: PC05

**Chichen Itza** Code: PC06

**Taj Mahal** Code: PC07

Lake Baikal Code: PC08

**Colosseum** Code: PC09