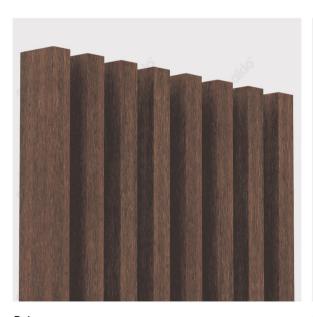

## **Beam Colour Options**

Explore our range of beam colour options designed to elevate your project's aesthetic appeal while ensuring long-lasting vibrancy. Our fade-resistant colours provide enduring beauty, offering you a spectrum of choices to complement any architectural vision.

## **Colour Choices**

Petra Code: PC03

Westminster
Code: PC04

Black Beach Code: PC05

**Chichen Itza** Code: PC06

**Taj Mahal** Code: PC07

Lake Baikal Code: PC08

**Colosseum** Code: PC09