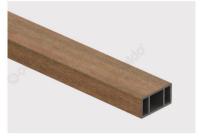

## **Beam Profile Options**

Discover the versatility of Oakio WPC beams through our wide array of profile options designed to meet diverse project needs. Whether for small-scale projects or large constructions, our selection offers various sizes to cater to your specific requirements. Explore our range to find the ideal fit for your vision.

Name: Beam Size: 100 x 51 mm

PSM11

Name: Beam Size: 50 x 50 mm

PSM12

Name: Beam Size: 200 x 100 mm

PSM13

Name: Beam Size: 200 x 200 mm

PSM14