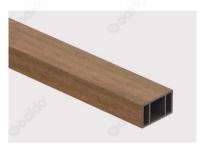

## **Beam Profile Options**

Discover the versatility of Oakio WPC beams through our wide array of profile options designed to meet diverse project needs. Whether for small-scale projects or large constructions, our selection offers various sizes to cater to your specific requirements. Explore our range to find the ideal fit for your vision.

### **Profile Choices**

PSM01

Name: Beam Size: 60 x 42 mm

PSM02

Name: Beam Size: 100 x 50 mm

PSM03

Name: Beam Size: 120 x 70 mm

PSM04