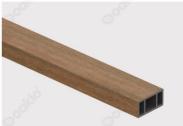

## **Beam Profile Options**

Discover the versatility of Oakio WPC beams through our wide array of profile options designed to meet diverse project needs. Whether for small-scale projects or large constructions, our selection offers various sizes to cater to your specific requirements. Explore our range to find the ideal fit for your vision.

### **Profile Choices**

PSM01

Name: Beam Size: 60 x 42 mm

PSM02

Name: Beam Size: 100 x 50 mm

PSM03

Name: Beam Size: 120 x 70 mm

PSM04