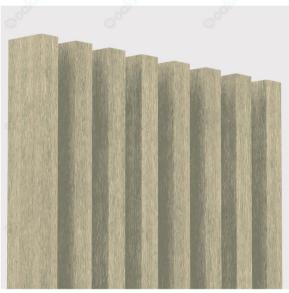

## **Beam Colour Options**

Explore our range of beam colour options designed to elevate your project's aesthetic appeal while ensuring long-lasting vibrancy. Our fade-resistant colours provide enduring beauty, offering you a spectrum of choices to complement any architectural vision.

## **Colour Choices**

Petra Code: PC03

Westminster
Code: PC04

Black Beach Code: PC05

**Chichen Itza** Code: PC06

**Taj Mahal** Code: PC07

Lake Baikal Code: PC08

**Colosseum** Code: PC09