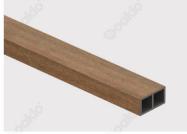

## **Beam Profile Options**

Discover the versatility of Oakio WPC beams through our wide array of profile options designed to meet diverse project needs. Whether for small-scale projects or large constructions, our selection offers various sizes to cater to your specific requirements. Explore our range to find the ideal fit for your vision.

### **Profile Choices**

PSM01

Name: Beam Size: 60 x 42 mm

PSM02

Name: Beam Size: 100 x 50 mm

PSM03

Name: Beam Size: 120 x 70 mm

PSM04