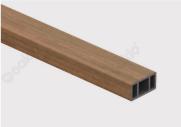

## **Beam Profile Options**

Discover the versatility of Oakio WPC beams through our wide array of profile options designed to meet diverse project needs. Whether for small-scale projects or large constructions, our selection offers various sizes to cater to your specific requirements. Explore our range to find the ideal fit for your vision.

Name: Beam Size: 60 x 42 mm

PSM05

Name: Beam Size: 100 x 52 mm

PSM06

Name: Beam Size: 120 x 62 mm

PSM07

Name: Beam Size: 172 x 62 mm

PSM10