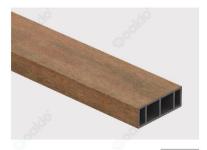

## **Beam Profile Options**

Discover the versatility of Oakio WPC beams through our wide array of profile options designed to meet diverse project needs. Whether for small-scale projects or large constructions, our selection offers various sizes to cater to your specific requirements. Explore our range to find the ideal fit for your vision.

Name: Beam Size: 200 x 50 mm

PSM15

Name: Beam Size: 150 x 51 mm

The above profiles are our standard options. If you need more options or want to customize, please contact Oakio team at **www.oakio.com**.